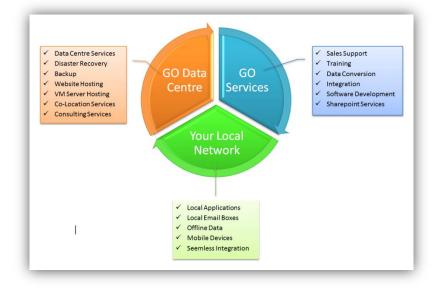

### INTEGRATION

First and foremost, for customers, the *most important difference* between the GO Data Centre offering and all other public offerings can be summed up in one word... **INTEGRATION**. Unlike other hosting services, GO Data centre integrates **your private network** with our data centres, to extend your environment to the cloud, and therefore to anywhere in the world that you decide to conduct your company's business.

Creating your own 'Hybrid Cloud' effectively links your office network to your facilities in the GO Data Centre Cloud, and provides you with the following additional benefits.

### PREMUIM SERVICES AND SUPPORT

All GO Data Centre customers receive premium support for both on-site and hosted environments, multiple data centre locations, live replication, offsite backups and multi-hypervisor support.