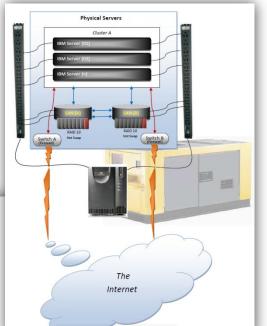

### STATE-OF-ART EQUIPMENT and DEPLOYMENT

All of the equipment owned and used by GO Data Centre is recognised, brand named, high performance and high quality equipment such as:

- IBM, Cisco, Fortigate and Microsoft Hyper-V and VMware virtualisation
- High speed internet access out of the data centres
- Live replication to Disaster Recovery site in separate geographical locations
- Worldwide Remote desktop portal access, 24/7/365

## "Redundancy" You Can Rely On

To maximise the integrity, reliability, availability and security of client information, one of our primary features is our level of "redundancy". Used in this context, redundancy is a very positive term where the more of it there is, the better.

Every facet of the GO Data Centre infrastructure is duplicated, triplicated or more. You can rest assured that GO Data Centre makes every effort to provide your business the utmost in reliability and availability, with an already achieved service level of 99.98%+.

We acquire and use only the very best of components from IBM, Intel, Cisco, HP and Microsoft, and other reputable suppliers.

You can trust us to secure, operate and deliver your electronic assets such as your operating software, documents, email and other communications to wherever you need, 24/7 365 days a year.

All information stored in the GO Data Centre is replicated across two or more physical data centres, in real time.

We invest the dollar\$ required to achieve economies of scale across Data Centres so you save significant time and money for your business.