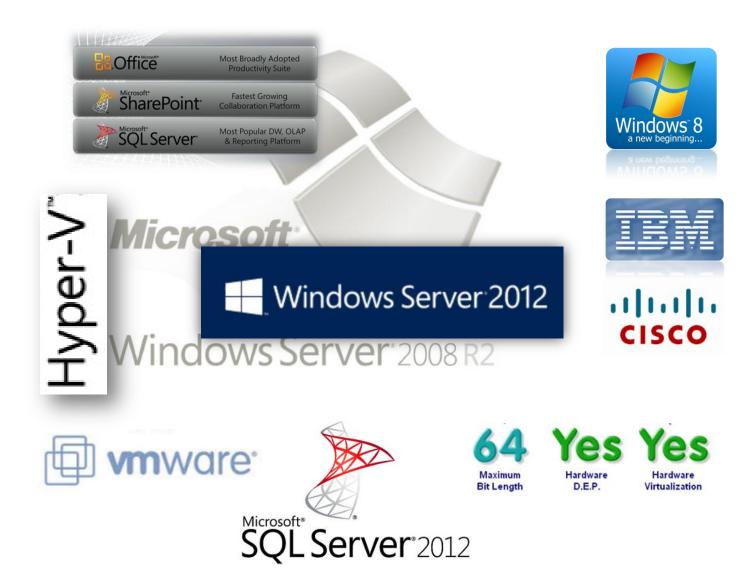

### STATE-OF-ART SOFTWARE

All GO Data Centre customers are provided only the very best of breed and only *latest* versions of all hosted products, including:

- Virtual Office shared hosting
  - o MS Exchange
  - o MS Office Suite
  - MS SharePoint

- o MS CRM
- o Lync
- Dedicated Virtual Private Server and desktop hosting on Hyper-V and ESXi
  - Windows Server 2012, 2008 R2, 2008, 2003, SBS 2008/2011
  - Windows 8, 7, Vista, XP
  - o CentOS

- o Linux
- o Novell
- o FreeBSD
- o Sun Solaris

- Virtual Data Centres
  - Dedicated Hyper-V and VMware clouds for IT support staff to have full control over their own hosted environment

### STATE-OF-ART EQUIPMENT and DEPLOYMENT

All of the equipment owned and used by GO Data Centre is recognised, brand named, high performance and high quality equipment such as:

- IBM, Cisco, Fortigate and Microsoft Hyper-V and VMware virtualisation
- High speed internet access out of the data centres
- Live replication to Disaster Recovery site in separate geographical locations
- Worldwide Remote desktop portal access, 24/7/365

We acquire and use only the very best of components from IBM, Intel, Cisco, HP and Microsoft, and other reputable suppliers.

You can trust us to secure, operate and deliver your electronic assets such as your operating software, documents, email and other communications to wherever you need, 24/7 365 days a year.